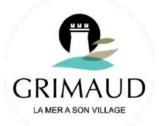

## THE MILL

TRIP 3

#### ESTIMATED TIME : 1H30 Estimated distance : 2.7km - 1.7mi

Explore the medieval village of Grimaud, its Castle and Saint Roch Mill

| <b>_</b> |
|----------|
|          |
| 5        |
|          |
| m        |
| ۵.       |
|          |
| Ľ        |
|          |

# TRIP 3 : MILL

| 124 |  |
|-----|--|
| 94  |  |
| 126 |  |
| 89  |  |
| 86  |  |
| 85  |  |
| 84  |  |
| 80  |  |
| 76  |  |
| 75  |  |
| 74  |  |
| 73  |  |
| 67  |  |
| 65  |  |
| 61  |  |

Please give your opinion in a few words. Many thanks – Sports Department