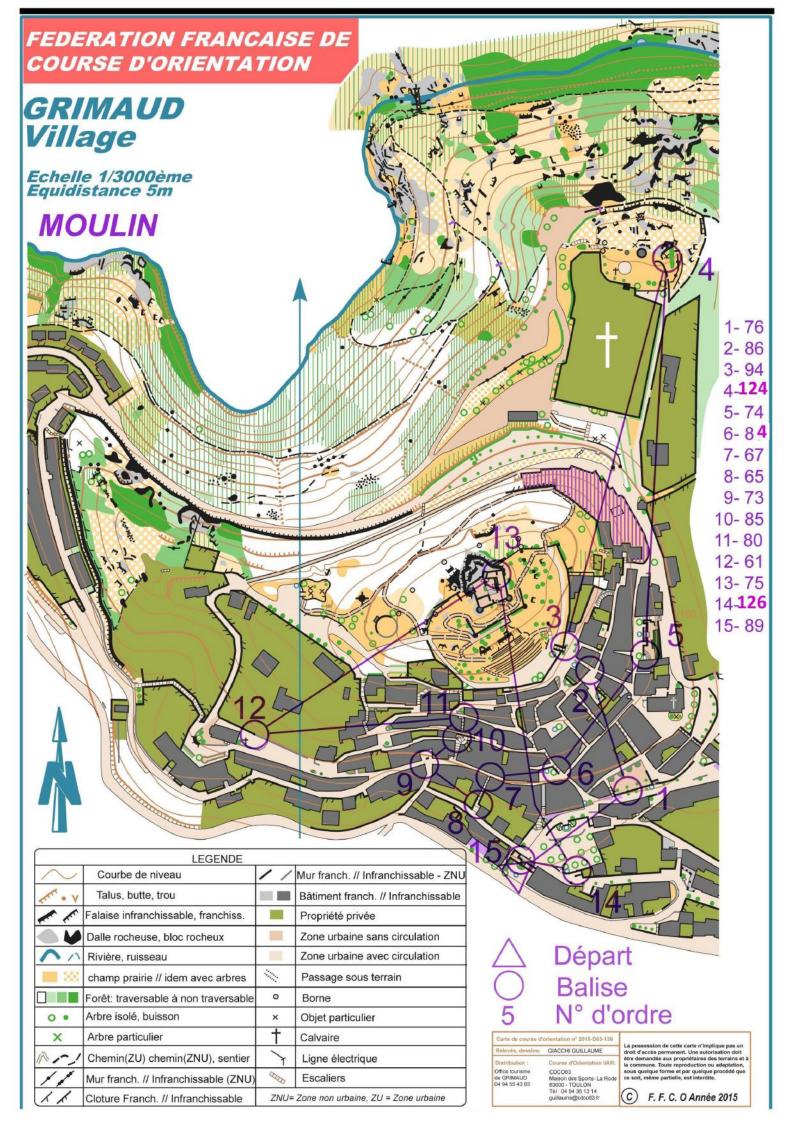

# FAIRIES BRIDGE

TRIP 4

### ESTIMATED TIME : 2H30 Estimated distance : 3.6km - 2.2mi

Explore the medieval village of Grimaud, its Castle, its Mill and go in the wild nature to find the Fairies Bridge.

| <br> |
|------|
| 75   |
| 74   |
| 73   |
| 71   |
| 70   |
| 99   |
| 64   |
| 63   |
| 61   |

# **TRIP 4 : FAIRIES BRIDGE**

# **TRIP 4 : FAIRIES BRIDGE**

| 124 |  |
|-----|--|
| 94  |  |
| 91  |  |
| 89  |  |
| 82  |  |
| 81  |  |
| 79  |  |
| 76  |  |